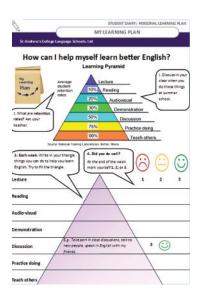

# Learning

You will:

- Learn general English through topics of interest to young people
- Take part in conversations and activities with other students, in group and pair work
- Practise new vocabulary and "use of English" through your student book, student diary activities, and class projects
- Think about your learning through discussions, selfassessment and personal learning plans

Sometimes, your teacher will take you outside of the classroom for your lesson. This will help you to become more confident using everyday English and will help you learn about the UK.