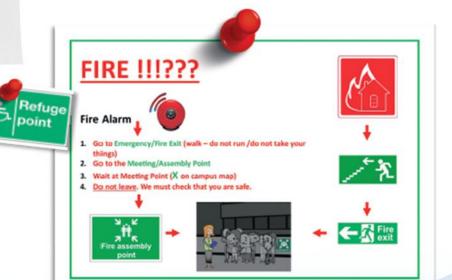

#### When you arrive:

Our staff will meet you and tell you about...

- The campus rules and good
   behaviour amongst students
- Fire procedures
- Emergency numbers
- Helpful tips and ideas for staying safe in the UK