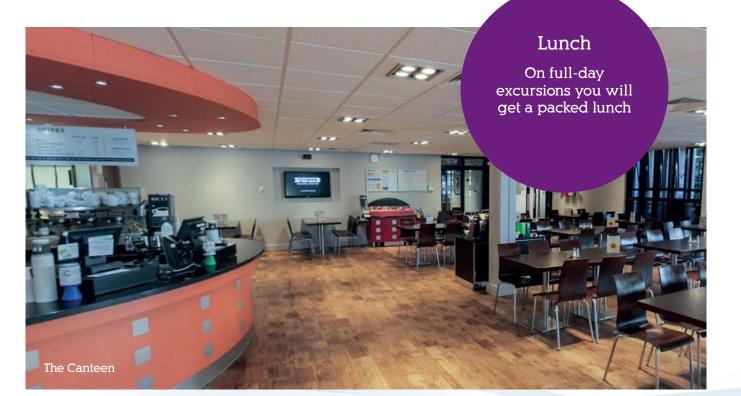

#### Eating

Where and When? \*Times are approximate\*

Breakfast: 07.45 - 09.00

Continental breakfast, fresh orange, tea and coffee.

#### Lunch: 12.30 - 13.30

Soup, salad bar, main course, vegetables, fruit, dessert, water, tea and coffee.

#### Dinner 18.00 - 19.30

Salad bar, main course, vegetables, fruit, dessert, water, tea and coffee.

The Dining Room is modern and well-appointed with in-house catering.

There will be Activity Leaders helping at Breakfast, Lunch and Dinner.

- Students should carry their food on a tray
- Return trays to correct place when finished
- Please tidy up before you leave