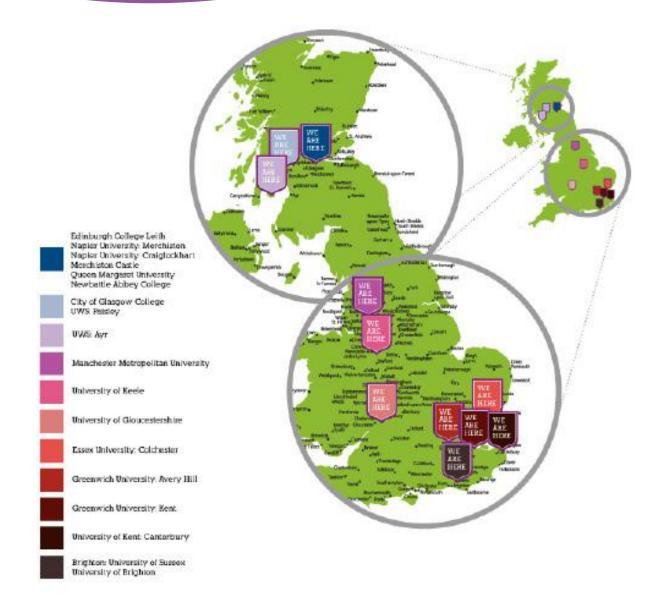

ERGENCIES & HEALTH: Emerg

POLICE

FRE BRIGADE

COAST GUARD



## Fire

999

#### What to do, if you see a fire alarm.

#### 3 things you must know:

- l. The nearest fire escape.
- 2. The nearest fire alarm.
- 3. The assembly point.

If you are a wheelchair user or have difficulty using the stairs:

l. Go to the nearest refuge area.

2. Use the telephone to let the control room know where you are.

3. Wait in the refuge area for further instructions.

What to do, if you see a fire:

- l. Turn on the nearest fire alarm and call 999.
- 2. Give the exact location of the fire.
- 3. Find the nearest fire exit.
- 4. Go to the assembly point.



### Accidents and First Aid

### What should I do?

Please talk to a member of staff at St Andrew's College Language Schools.





Users (share) (see)



# Contact Us

#### For further information and bookings contact:

#### Simon McMillan - Managing Director

| Email: | simon.mcmillan@standrewscollege.com |
|--------|-------------------------------------|
| Mob:   | +44 (0)7701 022 664                 |
| Tel:   | +44 (0)1563 521 739                 |

#### Elena Bueno Galan - CEO

Email: ebuenogalan@standrewscollege.com Mob: +44 (0) 7801 981 471







#### St Andrew's College Language Schools Ltd

Suite 421, The Pentagon Centre 36 Washington Street Glasgow G3 8AZ Scotland

### +44 (0) 1412290963 info@standrewscollege.com

www.standrewscollege.com