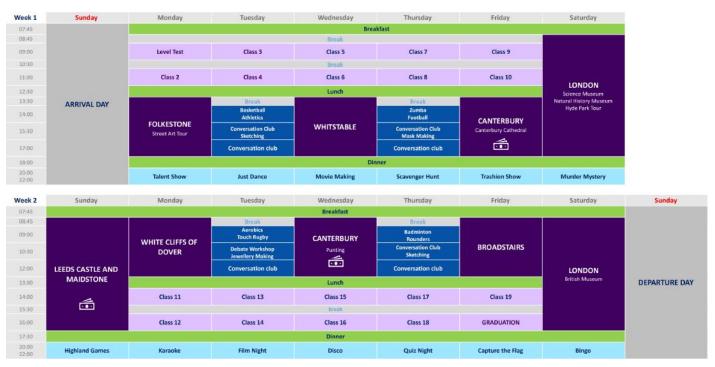

\*see campus programme

# Activities

Look for the weekly programme on the notice board for details of activities on offer and the location where the activity is taking place.

You will do many different types of sports and activities with St Andrews College Language Schools and you will be able to choose the activities that you want to do.

To choose your activity, just write your name on the activity sheet that you prefer.

- The sports and activities in Canterbury will take place in the mornings, afternoons or evenings
- The activities are organised and supervised by our friendly Activity Leaders
- During the activities, you will meet new students and you can practise your English language skills

#### **Evening Activities**

In the evenings you will have the opportunity to participate in fun activities interacting with the rest of the students on campus. During these activities you will meet friends from different cultures, relax and, of course, practise your English.

Our activities and sports are carefully planned for all ages, abilities and interests.

Some examples of activities are:

- Football, Volleyball, Basketball and Handball
- Rugby and American Football
- Indoor Hockey and Rounders
- Aerobics and Boxercise
- Badminton
- Cultural Walks
- Jewellery Making and Nail Art workshops
- Drama workshops