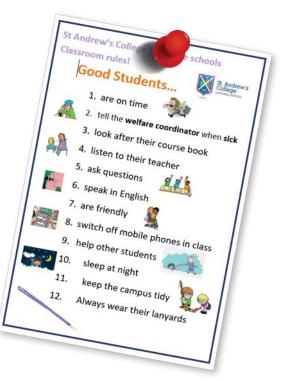

# Our Hope

You should always be happy in your English classes, activities, excursions and free time at St Andrew's College Language Schools. Our staff will be there to help you out!

All St Andrew's College Language Schools' staff are responsible for the welfare, safety and security of all students staying with us. They can give support, advice and help to all students and can be contacted 24 hours a day.

#### When you arrive:

Our staff will meet you and tell you about...

- The campus rules and good
   behaviour amongst students
- Fire procedures
- Emergency numbers
- Helpful tips and ideas for staying safe in the UK

#### You'll meet:

- St Andrew's College staff our staff wear purple uniforms and white ID lanyards
- The Welfare Coordinator (the 'named' person on campus)
- First Aid staff

#### We'll give you:

- Your room key for accommodation
- Your identity (ID) tags/lanyard, with 24-hour emergency numbers

#### You must always wear this.

We'll show you the important places on your campus. Watch and listen carefully!!

Laundry

Accommodation

Canteen

Staff Office

Classrooms

**Meeting Points** 