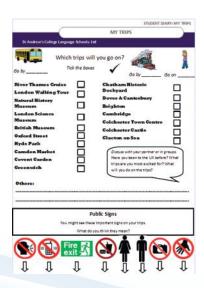

#### On trips

Remember to take your Student Diary with you to...

- Learn about the place you are going to
- Do activates at different places
- Write down where and when to meet the activity leader
- Record your memories