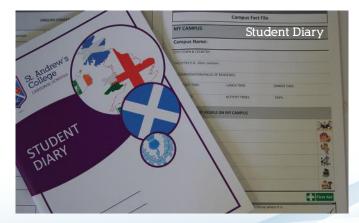

# Your Student Diary is for:

- English Lessons
- Trips and excursions
- Campus information
- Names of staff
- Activities
- New vocabulary
- Your learning plan

#### On your first day

You will receive your Student Diary. You can write down any important information you hear about...

- Members of staff
- The campus
- Meal times
- The activity programme
- The trips you will go on

#### In class

You can also use your Student Diary in class to...

- Write new words/phrases
- Learn about your teachers and classmates
- See what you have learnt each week
- Do class work

#### On trips

Remember to take your Student Diary with you to...

- Learn about the place you are going to
- Do activates at different places
- Write down where and when to meet the activity leader
- Record your memories