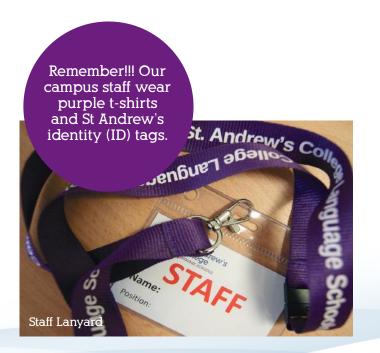

The English Language Teachers will teach you during your English classes.

All St Andrew's College Language Schools staff will wear a white lanyard (ID) with their name on it.

All non-academic staff will also wear purple t-shirts.

#### You'll meet:

- St Andrew's College staff our staff wear purple uniforms and white ID lanyards
- The Welfare Coordinator (the 'named' person on campus)
- First Aid staff

#### We'll give you:

- Your room key for accommodation
- Your identity (ID) tags/lanyard, with 24-hour emergency numbers

#### You must always wear this.

We'll show you the important places on your campus. Watch and listen carefully!!

Laundry

Accommodation

Canteen

Staff Office

Classrooms

**Meeting Points** 