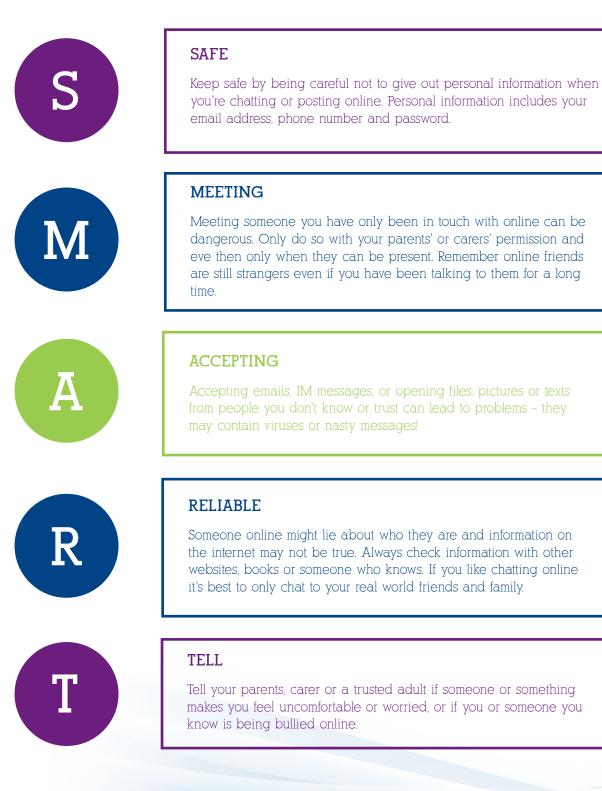

or not. The students bring to our Language courses a wide variety of behaviour patterns based on differences in home values, attitudes and ethnicity.

St Andrew's College Language School staff must work towards standards of behaviour based on the basic principles of honesty, respect, consideration and responsibility. It follows that acceptable standards of behaviour are those which reflect these principles.







# Online safety

#### Definition of cyberbullying

Cyberbullying is using the internet, email, online games or any digital technology to hurt someone else – such as name calling, spreading rumours, upsetting or humiliating someone else.

#### Reporting cyberbullying

If this happens to you or someone you know, please talk to the Welfare Coordinator or any other member of staff.





# Complaints

#### I am not happy with / I do not like ...

... my lessons, my accommodation, my activities or something at St Andrew's College etc.

What should I do?

#### 1. A small problem

Talk to your Welfare Co-ordinator, Director of Studies or Centre Manager (on campus)

#### 2. A big problem

a) Talk to the Director of Studies or Centre Manager (on campus)

b) Talk to the Managing Director, Simon McMillan: +44(0)7701022664 (off campus) c) Write an email to the Managing Director: Simon McMillan (off campus) simon.mcmillan@standrewscollege. com

#### 3 Problem not solved

Ask for a meeting with the Managing Director: Simon McMillan: +44(0)7701022664 (off campus)

#### We want to help you!

| ABUSIVE (Bad) BE                   |                                        |