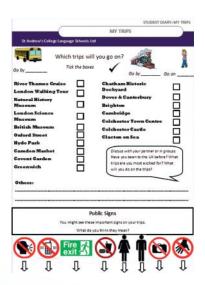

# Your Student Diary is for:

- English Lessons
- Trips and excursions
- Campus information
- Names of staff
- Activities
- New vocabulary
- Your learning plan

# On trips

Remember to take your Student Diary with you to...

- Learn about the place you are going to
- Do activates at different places
- Write down where and when to meet the activity leader
- Record your memories

# **Excursions**

You will go on full-day excursions and half-day excursions.

A very important part of visiting the UK is enjoying the culture, history and beauty of the country. Your excursion programme has been carefully planned so that you can see and learn about many new things.

Your Student Diary has information and activities about the places you will go to. The teachers and activity leaders will also help you with facts and information about your visits.

# Safety on excursions

When you travel by bus, you must wear a seat belt and stay in your seat

- Always stay with 3 or more students
- Do not take anything from strangers
- Please listen carefully for all meeting places and times.