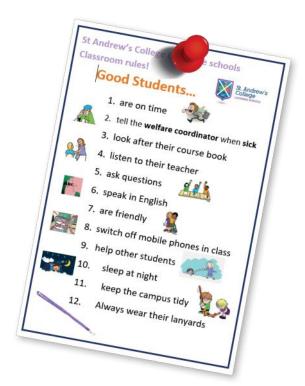

# Rules and Regulations

Be friendly and polite to all St. Andrew's College Language Schools staff, Campus Staff, Group Leaders and other students.

Be on time for all classes, activities and excursions.

Look after the campus buildings and all facilities. Look after the surroundings and environment.

Common areas and kitchen areas in the accommodation should be kept clean and tidy at all times.

Immediately tell a manager about a personal accident, or if something is broken or not working.

No smoking - smoking is not allowed on the campus or in the accommodation

Any person caught with any illegal drugs will be asked to leave St. Andrew's College Language Schools immediately.

Immediately tell a manager if something is lost or stolen.

Alcohol is not allowed when you are with St Andrew's College Language Schools. Anyone student with alcohol will be disciplined in line with St. Andrew's College Language Schools' behaviour policy.

During meal times, canteen trays must be used at all times and should be cleared away.

Be friendly and polite to local people and members of staff who live on campus.

All students must be inside their accommodation by 11 pm. The campus must be quiet after 11 pm.

Your campus has CCTV.

Put rubbish and litter in bins and leave your room and accommodation clean and tidy.