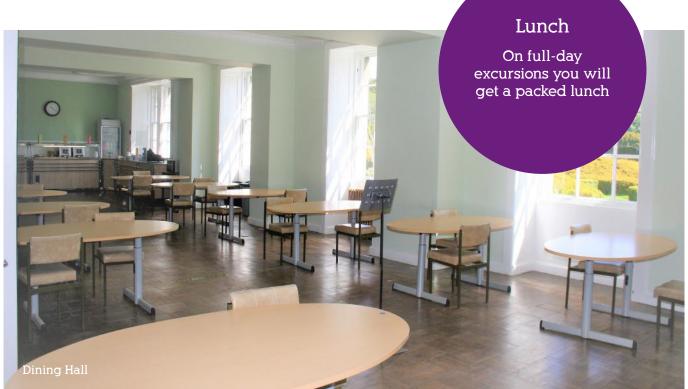

# Eating

Where and When?

approximate\*

Breakfast: 07.40 - 08.45

Continental breakfast, fresh orange, tea and coffee

Lunch: 12.40 - 13.45

Soup, salad bar, main course, vegetables, fruit, dessert, water, tea and coffee.

Dinner 17.40 - 18.45

Salad bar, main course, vegetables, fruit, dessert, water, tea and coffee.

The Dining Room is modern and well-appointed withinhouse catering.

There will be Activity Leaders helping at Breakfast, Lunch and Dinner.

- Students should carry their food on a tray
- Return trays to correct place when finished