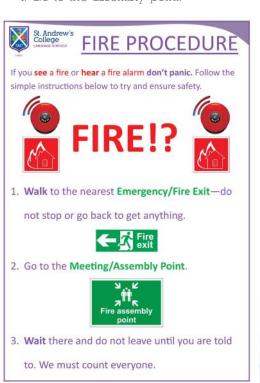

# When you arrive:

Our staff will meet you and tell you about...

- The campus rules and good behaviour
- Fire procedures
- Emergency numbers
- Helpful tips and ideas for staying safe in the UK