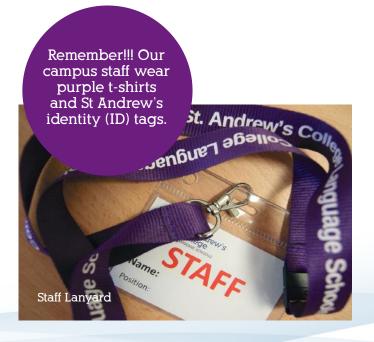

The English Language Teachers will teach you during your English classes.

All St Andrew's College Language Schools staff will wear a white lanyard (ID) with their name on it.

All non-academic staff will also wear purple t-shirts.

### You'll meet:

- St Andrew's College staff our staff wear purple uniforms and white ID lanyards
- The Welfare Coordinator (the 'named' person on campus)
- First Aid staff

### We'll give you:

- Your room key for accommodation
- Your identity (ID) tags/lanyard, with 24-hour emergency numbers

You must always wear this.

We'll show you the important places on your campus. Watch and listen carefully!!