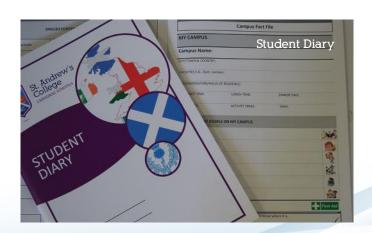

# St. Andrew's College Language Schools' Book

You will get 2 books

- 1x St Andrew's College Language Schools Student Diary
- 1x St Andrew's College Language Schools Student Book

# Your Student Diary is for:

- English Lessons
- Trips and excursions
- Campus information
- Names of staff
- Activities
- New vocabulary
- Your learning plan

# On your first day

You will receive your Student Diary and you can write down any important information you hear about...

- Members of staff
- The campus
- Meal times
- The activity programme
- The trips you will go on

### In class

You can also use your Student Diary in class to...

- Write new words/phrases
- Learn about your teachers and classmates
- See what you have learnt each week
- Do class work

# On trips

Remember to take your Student Diary with you to...

- Learn about the place you are going to
- Do activates at different places
- Write down where and when to meet the activity leader
- Record your memories