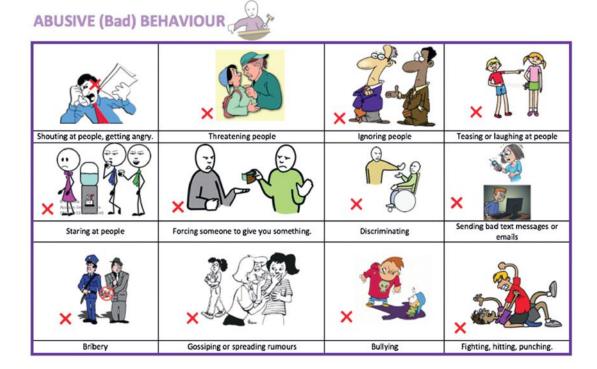

akes you feel uncomfortable or worried, or if you or someone you know is being bullied online.



# Complaints

# I am not happy with / I do not like ...

... my lessons, my accommodation, my activities or something at St Andrew's College etc.

### What should I do?

### 1. A small problem

Talk to your Welfare Co-ordinator, Director of Studies or Centre Manager (on campus)

### 2. A big problem

a) Talk to the Director of Studies or Centre Manager (on campus)

b) Talk to the Managing Director, Simon McMillan: +44(0)7701022664 (off campus)

c) Write an email to the Managing Director: Simon McMillan (off campus) simon.mcmillan@standrewscollege. com

### 3 Problem not solved

Ask for a meeting with the Managing Director: Simon McMillan: +44(0)7701022664 (off campus)

# We want to help you!





# **British Culture English Language**

- The main language spoken throughout the UK is English
- Always try to speak in English
- Different people from different places may have different English accents
- If you do not understand what someone is saying to you, you can say "Could you say that again, please? ...Thank you!"
- People are usually happy to help and you will soon learn new phrases and expressions

# **Local Customs**

There are very few customs that you need to know, but these might help you!

- Queue when waiting for a bus or for service in banks or shops
- Hold the door open for people
- Say "please" and "thank you" when you ask for something or get something
- It is polite to be on time for appointments or when meeting people. If you think you are going to be late, tell