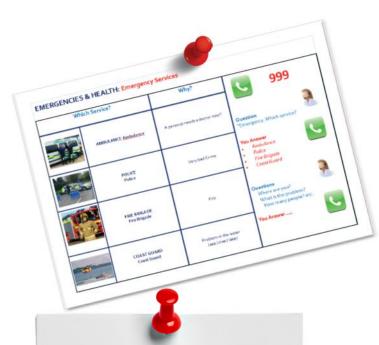

) 131 660 1315

Open Monday to Friday

# Religion and Religious Services

There are many religions and faiths represented in the UK.

There are Protestant churches, Roman Catholic and Episcopal churches, Synagogues, Mosques, as well as Hindu and Sikh cen-tres of worship.

A prayer room can also be provided on campus for students

### Roman Catholic Church

St David

41 Eskbank Rd, Dalkeith EH22 3BH

Weekend Masses: Saturday pm and Sunday am

### Church of Scotland

Newbattle Parish Church Newbattle Rd, Newbattle, Dalkeith EH22 3LH Church Services: Every Sunday morning

### Mosque

Edinburgh Central Mosque 50 Potterrow, EH8 9BT Prayer times can be found at this website: www.edmosque.org/about-the-mosque/prayertimes/

Other religious services are all available in the centre of Edinburgh.





# Accidents and First Aid

## What should I do?

Please talk to a member of staff at St Andrew's College Language Schools.





# **Fire**

What to do, if you see a fire alarm.

- 3 things you must know:
- 1. The nearest fire escape.
- 2. The nearest fire alarm.
- 3. The assembly point.

If you are a wheelchair user or have difficulty using the stairs:

- l. Go to the nearest refuge area.
- 2. Use the telephone to let the control room know where you are.
- 3. Wait in the refuge area for further instructions.

What to do, if you see a fire:

- 1. Turn on the nearest fire alarm and call 999.
- 2. Give the exact location of the fire.
- 3. Find the nearest fire exit.
- 4. Go to the assembly point.





# Contact Us

For further information and bookings contact:

### Simon McMillan - Managing