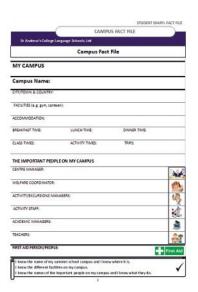

# Your Student Diary is for:

- English Lessons
- Trips and excursions
- Campus information
- Names of staff
- Activities
- New vocabulary
- Your learning plan

# On your first day

You will receive your Student Diary and you can write down any important information you hear about...

- Members of staff
- The campus
- Meal times
- The activity programme
- The trips you will go on