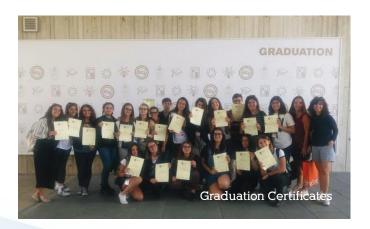

# Final Lesson = Certificates

Before you go home, you will get a personal certificate. On the certificate will be:

- Your name
- Campus
- Dates of study
- CEFR level of your lessons and commitment to learning