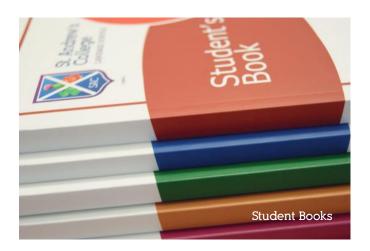

# St. Andrew's College Language Schools' Book

You will get 2 books

- 1x St Andrew's College Language Schools Student Diary
- 1x St Andrew's College Language Schools Student Book

### Your Student Book is for:

English lessons

# Your Student Diary is for:

- English Lessons
- Trips and excursions
- Campus information
- Names of staff
- Activities
- New vocabulary
- Your learning plan